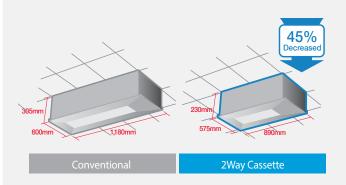

#### Small size, big performance

The 2 Way Cassette indoor unit is now 45 percent smaller than conventional models, making it even easier to incorporate into the building design.