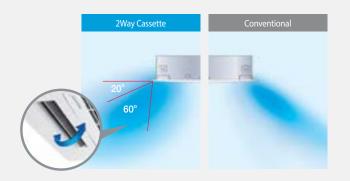

#### Even airflow distribution

The 2Way Cassette blades swing right and left to evenly distribute cool and warm air to every nook and cranny of the interior, keeping the environment pleasant and comfortable.