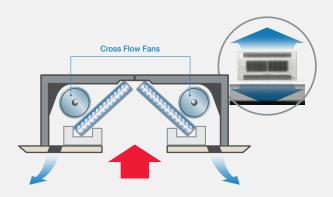

#### **Broad coverage**

The Twin Cross Flow Fan integrated into 2Way Cassette spreads cool or warm air farther and wider throughout rectangular spaces with less noise.