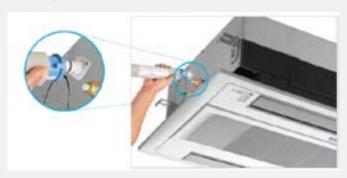

#### Advanced drain hose

Samsung's 2Way Cassette system air conditioner uses an advanced drain hose, which is recognized in Europe for its easy installation and leak prevention.