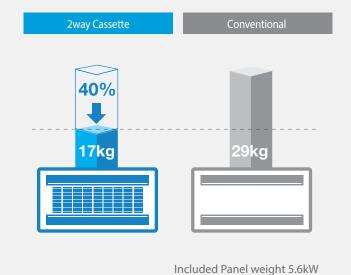

#### Ultra-light weight

A slim and compact size reduces the setup space needed for easy installation and management.