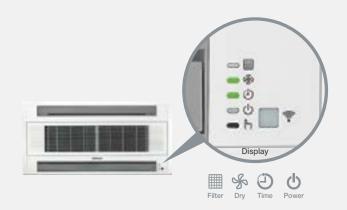

#### Self-diagnosis mode

In the event of a malfunction, the indoor unit operates the selfdiagnosis mode to display an error code indicated by an LED light, enabling users to easily resolve the problem.