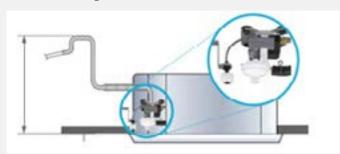

#### Simple, smart drainage structure

With 750 mm of discharge head, users can install the drain themselves, saving them time and costs.

#### Advanced drain hose

Samsung's 2Way Cassette system air conditioner uses an advanced drain hose, which is recognized in Europe for its easy installation and leak prevention.