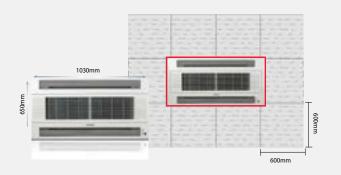

#### Standardized fit for easy installation

The 2Way Cassette unit dimensions allow for easy installation into standard ceiling grids (600W x 600D) for a tailored fit that blends nearly unnoticeably into the interior framework.