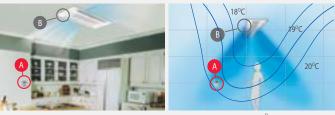

#### Optimized temperature control

The Optimum Temperature Control function detects and minimizes temperature difference between the top and bottom of the space to maintain an ideal temperature. Users can set the temperature detection option on the indoor unit or with the optional remote controller (MWR-WE10\*).

- (A): Temperature set by remote controller
   (B): Temperature set by indoor unit
   Average of (A+B): The average temperature
- \*The average temperature is set at 19°C